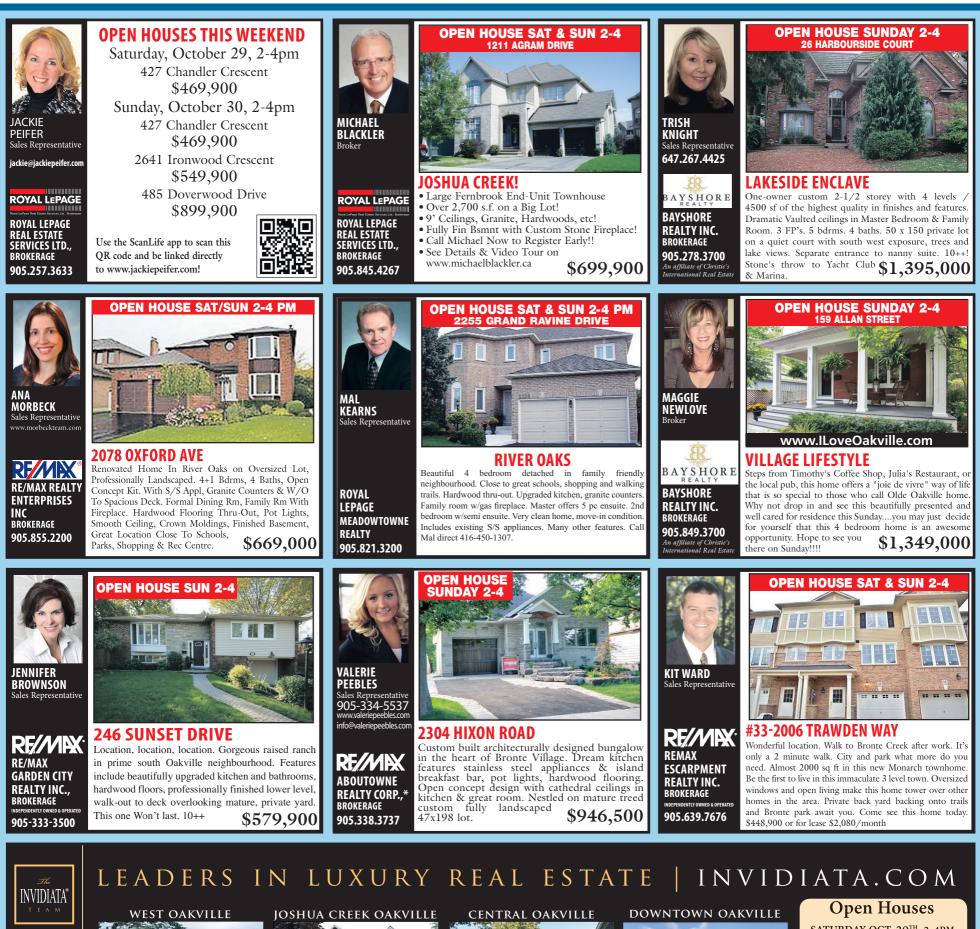

## WEEKEND SHOWCASE OF HOMES

CHRISTOPHER INVIDIATA

905.339.3444 RF/MAX aboutoure

580 Trudale Court \$539.000 Beds: 3+1 | Baths: 2 | Profe ally Landscaped Lot Size: 60' x 125' | Completely Renovated

1347 Summerhill Crescent \$975.000 Beds: 4+1 | Baths: 4+1 | Backyard Oasis Sq. Ft. 3,157 + 1,663 | Lot Size: 50.24' x 127.95'