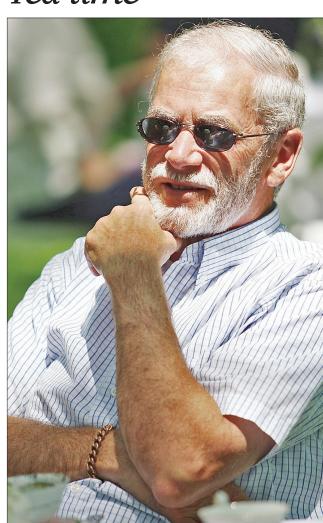

## Tea time

CHRIS KORNACKI / OAKVILLE BEAVER

FOR FATHER'S DAY: Graham Weaser enjoys some traditional Devonshire tea. The Bronte Historical Society held its 12th annual Father's Day Tea on the Bluffs in the gardens of the historic Sovereign House on Father's Day Sunday.